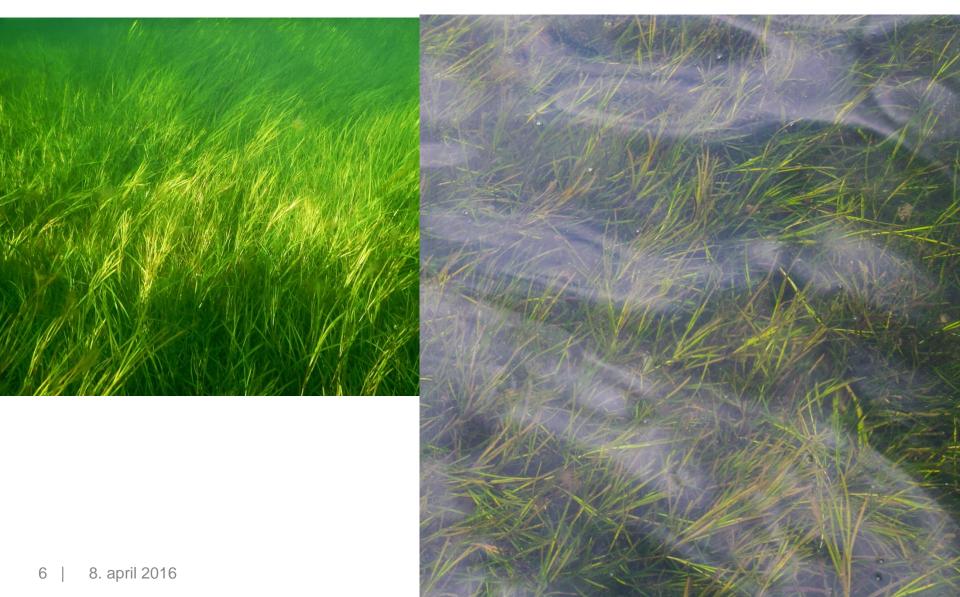

### HARVEST 2015

Manuel with scythe

- 15 l of seeds. (10 l good quality)
- 18 man days work (excl preparation)
- 2 days man work for cleaning seeds (small seperator)
- Sites: Limfjorden, Kattegat, Øresund (too late for Dalby Bugt)
- All sites possible too find high density of shoots.....when looking