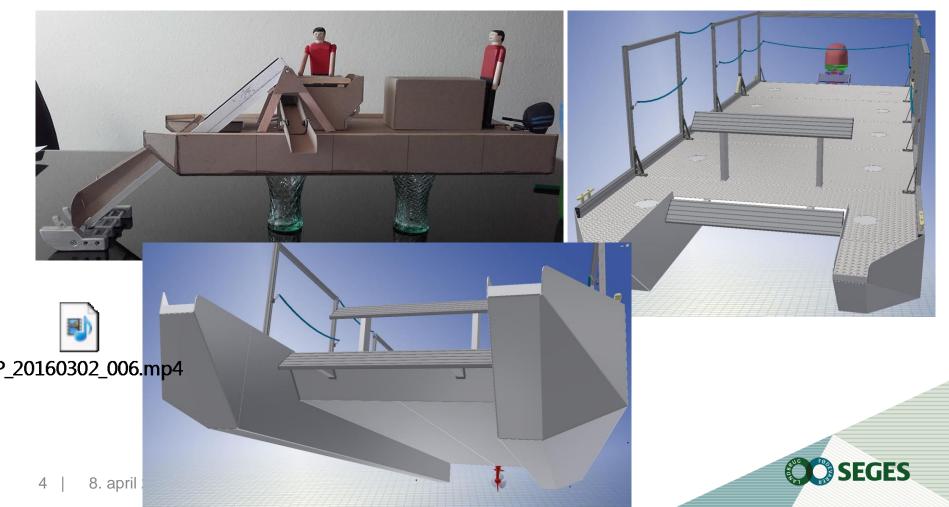

## 5.1 LARGE SCALE COMMERCIAL EELGRASS HARVESTER

- Collaboration with VIA University College and Mercantec (Technical and commercial educations / MetalCraft)
- VIA University College:
  - Design and drawings
- Mercantec
  - Building (together with professionals)

## 5.1 LARGE SCALE COMMERCIAL EELGRASS HARVESTER

• 6,8 m long and 2,5 m wide. (transport on land by trailer)