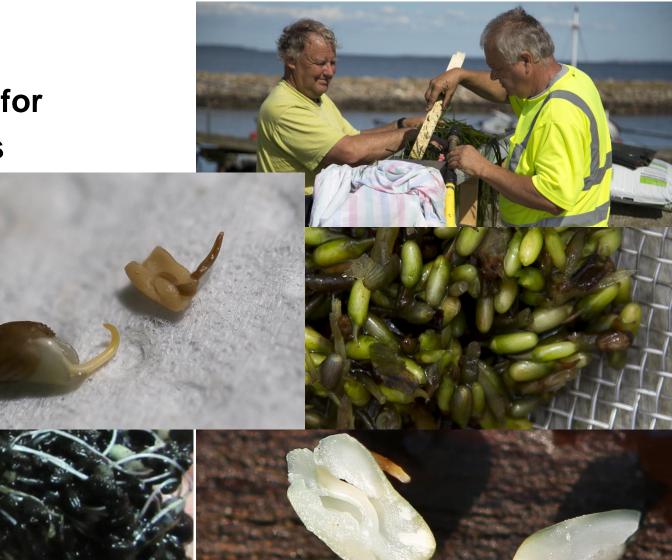

### HARVEST 2015

Manuel with scythe

- 15 l of seeds. (10 l good quality)
- 18 man days work (excl preparation)
- 2 days man work for cleaning seeds (small seperator)
- Sites: Limfjorden, Kattegat, Øresund (too late for Dalby Bugt)
- All sites possible too find high density of shoots.....when looking

### **MILESTONE 5.2 STORAGE AND SEPARATION**

Task done But still room for improvements