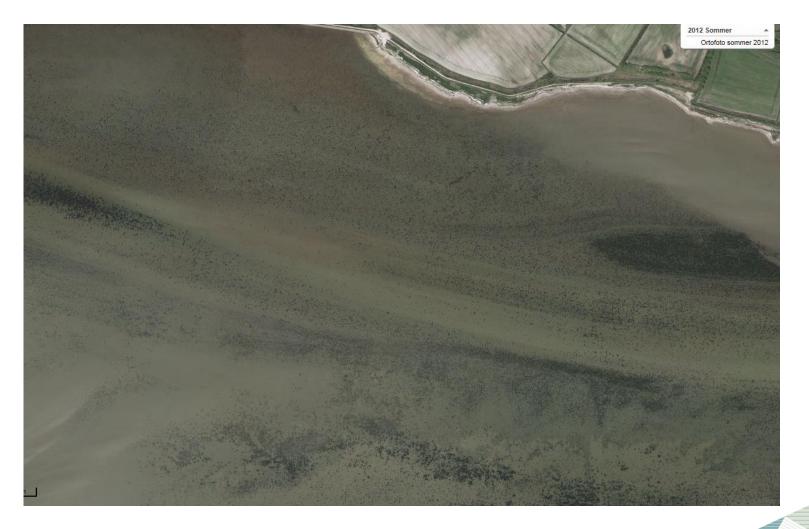

### HARVEST 2015

Manuel with scythe

- 15 l of seeds. (10 l good quality)
- 18 man days work (excl preparation)
- 2 days man work for cleaning seeds (small seperator)
- Sites: Limfjorden, Kattegat, Øresund (too late for Dalby Bugt)
- All sites possible too find high density of shoots.....when looking

#### **HARVEST 2015**