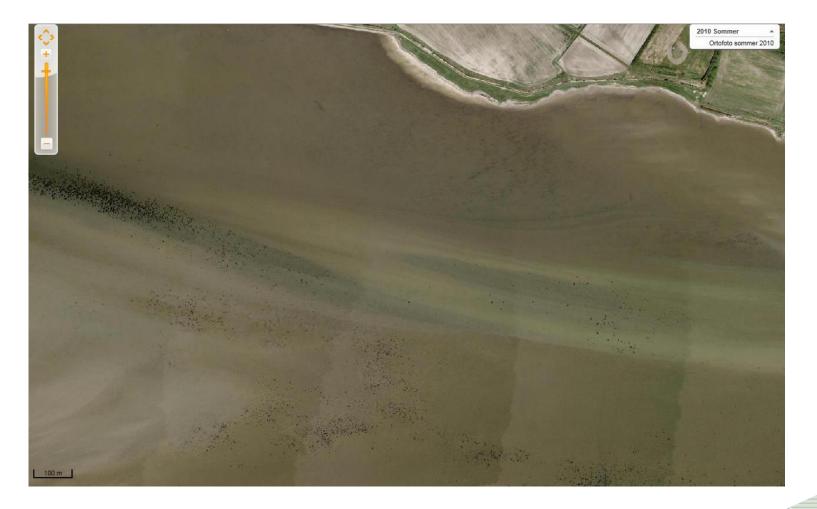

### HARVEST 2015

Manuel with scythe

- 15 l of seeds. (10 l good quality)
- 18 man days work (excl preparation)
- 2 days man work for cleaning seeds (small seperator)
- Sites: Limfjorden, Kattegat, Øresund (too late for Dalby Bugt)
- All sites possible too find high density of shoots.....when looking

#### **HARVEST 2015**