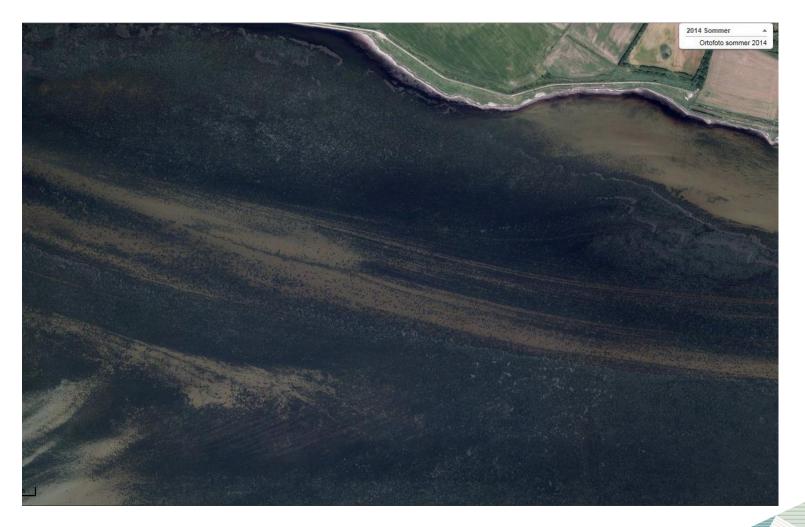

### HARVEST 2015

Manuel with scythe

- 15 l of seeds. (10 l good quality)
- 18 man days work (excl preparation)
- 2 days man work for cleaning seeds (small seperator)
- Sites: Limfjorden, Kattegat, Øresund (too late for Dalby Bugt)
- All sites possible too find high density of shoots.....when looking

#### **HARVEST 2015**